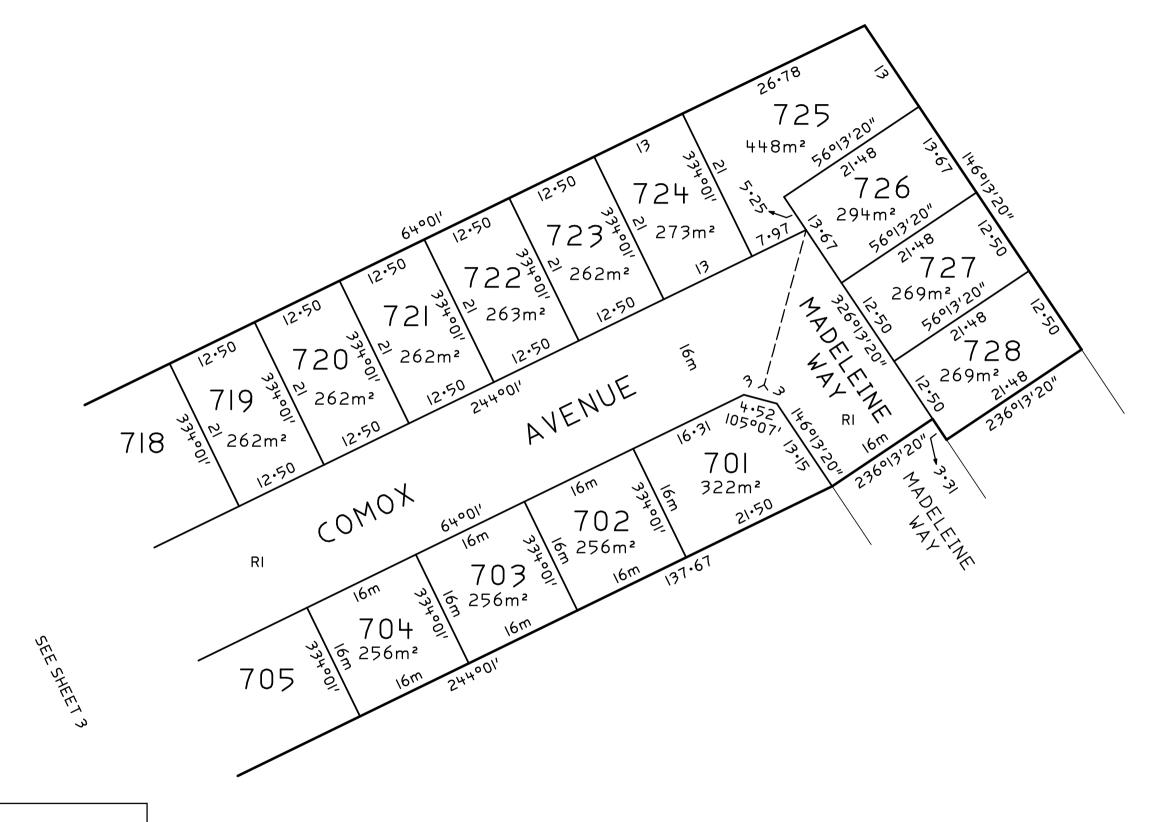

PARKLANE GARDENS - STAGE 7

Digitally signed by: Malcolm Perriam, Licensed Surveyor, Surveyor's Plan Version (4), 17/04/2023, SPEAR Ref: S191993S ORIGINAL SHEET SIZE: A3 SHEET 4

Digitally signed by: Wyndham City Council, 04/07/2023, SPEAR Ref: S191993S