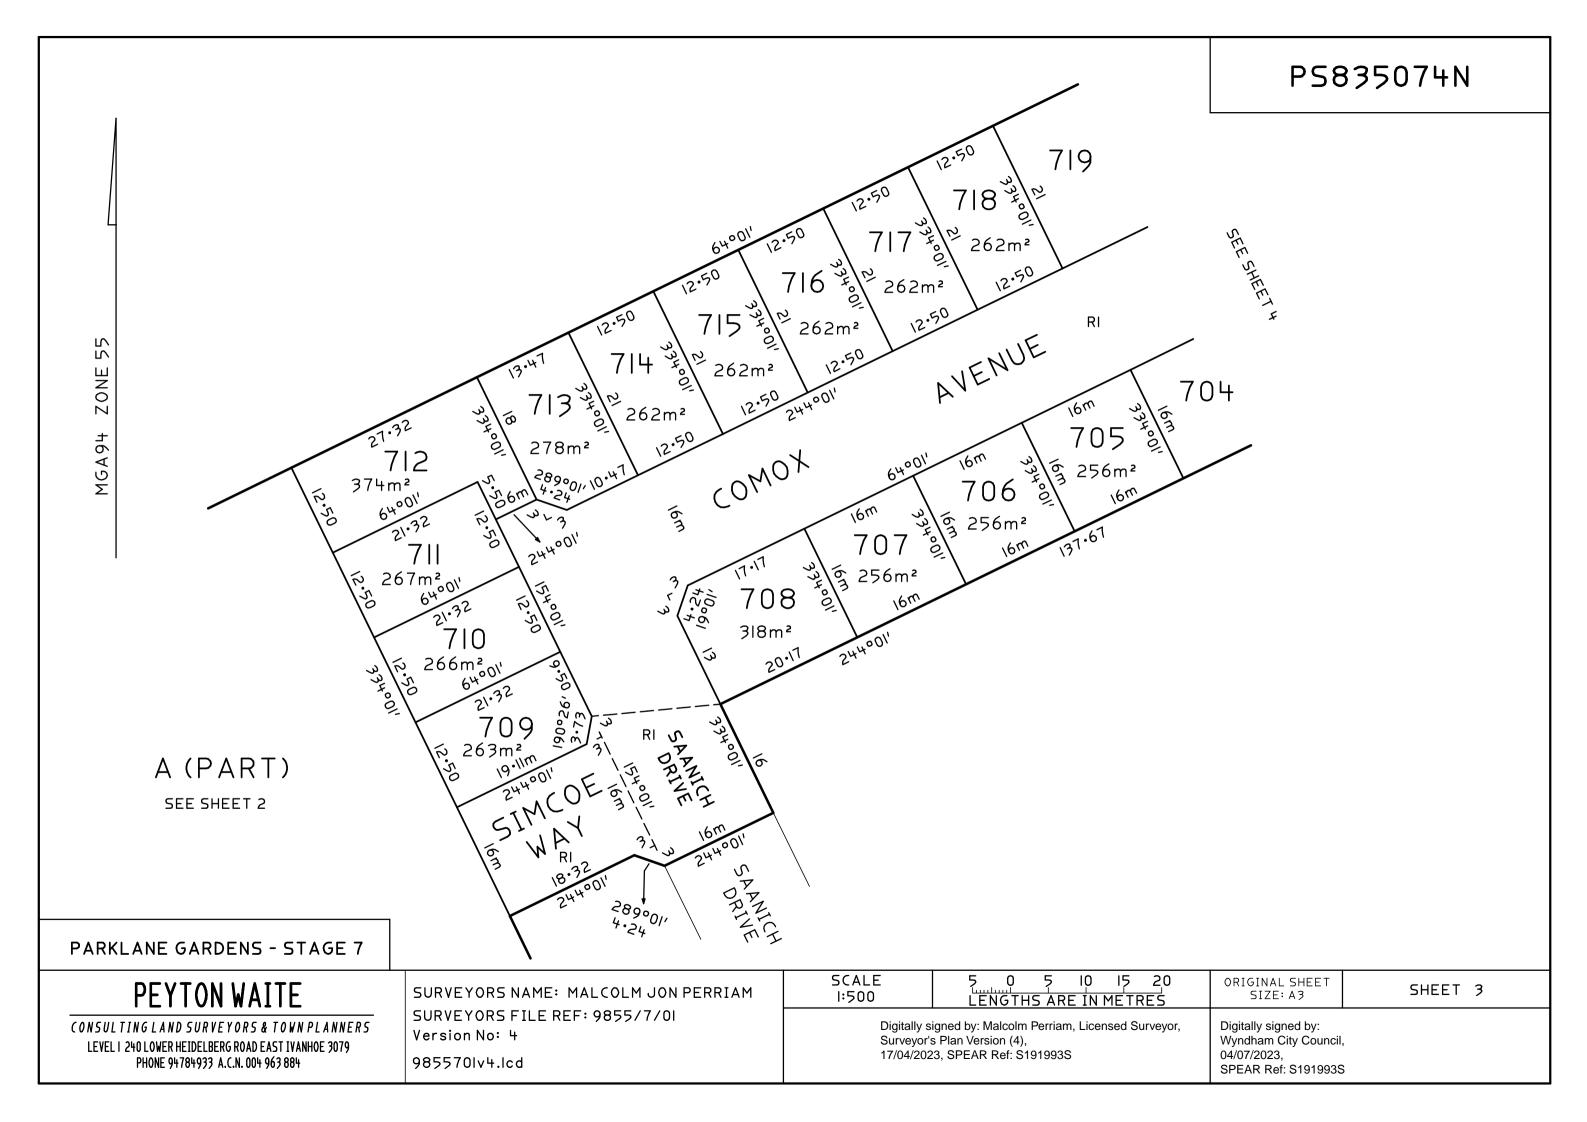

PARKLANE GARDENS - STAGE 7

SHEET 2

Digitally signed by: Wyndham City Council, 04/07/2023, SPEAR Ref: S191993S

PARKLANE GARDENS - STAGE 7

55

ZONE

MGA94

## PEYTON WAITE

CONSULTING LAND SURVEYORS & TOWN PLANNERS
LEVEL I 240 LOWER HEIDELBERG ROAD EAST IVANHOE 3079
PHONE 94784933 A.C.N. 004 963 884

SURVEYORS NAME: MALCOLM JOHN PERRIAM SURVEYORS FILE REF: 9855/7/01 Version No: 4 9855701v4.lcd SCALE 5 0 5 10 15 20 1:500 LENGTHS ARE IN METRES