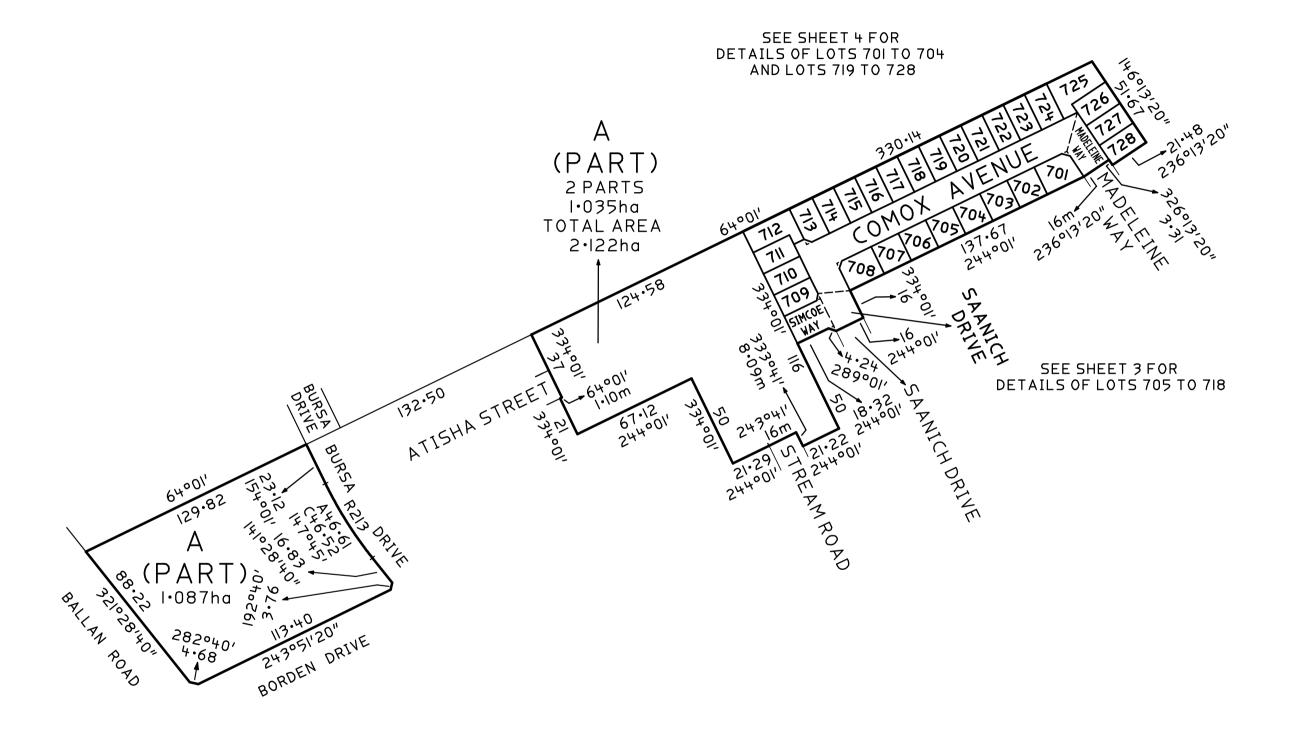

## PLAN OF SUBDIVISION EDITIONI PS835074N Location of Land Council Name: Wyndham City Council Council Reference Number: WYS5963/22 Parish: Werribee Planning Permit Reference: WYP9651/16 SPEAR Reference Number: S191993S Section: 9 Crown Portion: A (Part) Certification Section: 6 This plan is certified under section 6 of the Subdivision Act 1988 Crown Allotments: IA (Part) and IB (Part) Public Open Space A requirement for public open space under section 18 or 18A of the Subdivision Act 1988 Title Reference: V. F. has been made and the requirement has not been satisfied at Certification Digitally signed by: Mark Tenner for Wyndham City Council on 04/07/2023 Last Plan Reference: LOT A, PS835073Q Postal Address: 504-530 Ballan Road (at time of subdivision) Wyndham Vale Vic 3024 MGA94 Co-ordinates: E: 290400 Zone: 55 (of approx centre of land **GDA 94** N: 5806100 in plan) VESTING OF ROADS AND/OR RESERVES NOTATIONS Identifier Council/Body/Person Number of lots: 28 Area of stage: 1·160ha WYNDHAM CITY COUNCIL **ROADS RI** Lot identifiers I to 700 (both inclusive) have been omitted from this plan. Lots 702 to 707, 709 to 711, 713 to 724, 726 to 728 (all inclusive) are defined as Type A lots under the Small Lot Housing Code. NOTATIONS Lot A contains 2 parts. Depth Limitation: 15.24 metres applies to that part of the land in Crown Allotment IB Other purpose of plan: SURVEY: I. Creation of Restrictions (see sheet 5) This plan is based on survey. STAGING: This is not a staged subdivision. Planning Permit No. WYP 9561/16 This survey has been connected to permanent marks No(s). In Proclaimed Survey Area No. EASEMENT INFORMATION A - Appurtenant Easement LEGEND: E - Encumbering Easement R - Encumbering Easement (Road) Easement Width Purpose Origin Land Benefited/In Favour Of (Metres) Reference SURVEYORS NAME: MALCOLM JOHN PERRIAM PARKLANE GARDENS - STAGE 7 SURVEYORS FILE REF: 9855/7/01 985570lv4.lcd Version No: 4 ORIGINAL SHEET PEYTON WAITE SHEET I OF 5 SIZE: A3 Digitally signed by: Malcolm Perriam, Licensed Surveyor, CONSULTING LAND SURVEYORS & TOWN PLANNERS Surveyor's Plan Version (4), LEVEL | 240 LOWER HEIDELBERG ROAD EAST IVANHOE 3079 17/04/2023, SPEAR Ref: S191993S PHONE 94784933 A.C.N. 004 963 884

PARKLANE GARDENS - STAGE 7