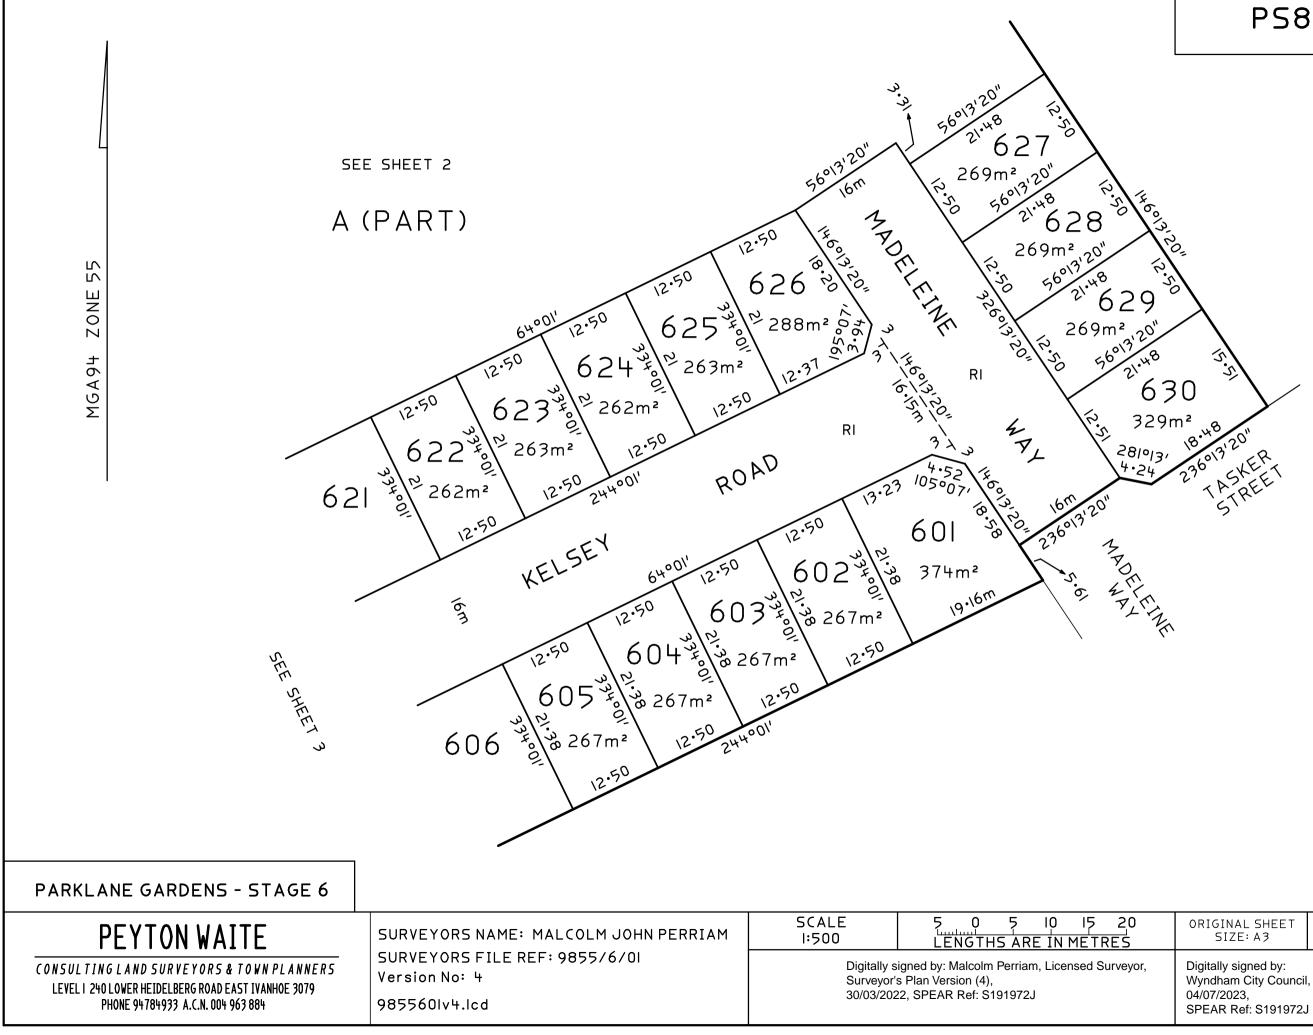

## PS835073Q

| ORIGINAL SHEET<br>SIZE: A3 |  |
|----------------------------|--|
| Digitally signed by:       |  |

SHEET 4