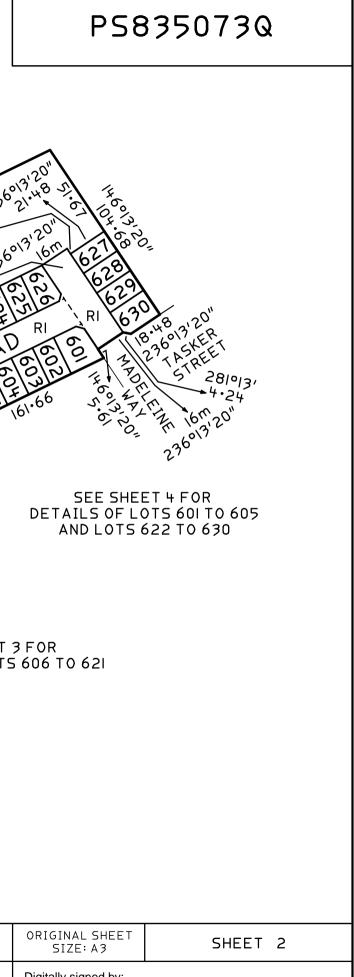

|



Digitally signed by: Wyndham City Council, 04/07/2023, SPEAR Ref: S191972J



## P5835073Q

| ORIGINAL SHEET<br>SIZE: A3                                                          | SHEET 3 |
|-------------------------------------------------------------------------------------|---------|
| Digitally signed by:<br>Wyndham City Council,<br>04/07/2023,<br>SPEAR Ref: S191972J |         |



## PS835073Q

| ORIGINAL SHEET<br>SIZE: A3 |  |
|----------------------------|--|
| Digitally signed by:       |  |

SHEET 4

## PS835073Q

## **CREATION OF RESTRICTIONS**

Upon registration of this plan the following Restrictions shall be created:

I. The registered proprietors of the burdened land covenant with the registered proprietors of the benefited land as set out in the restriction with the intent